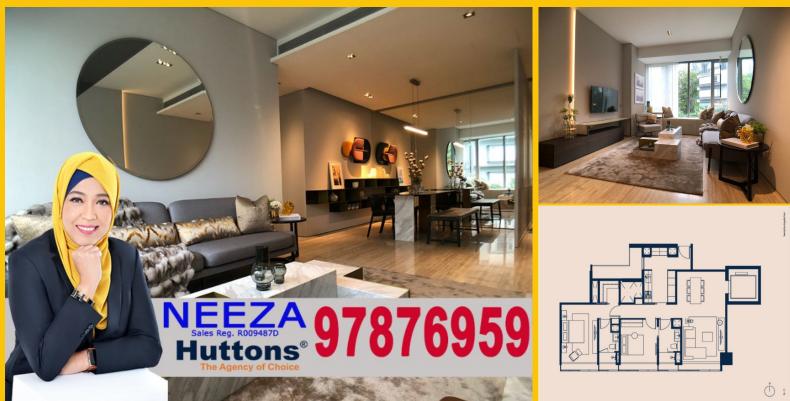

### TWENTYONE ANGULLIA PARK, 21, ANGULLIA PARK, ORCHARD, RIVER VALLEY, SINGAPORE 239974

LISTING ID:

- TENURE:
- TITLE:
- SIZE BUILT-UP:
- SIZE LAND:
- NO. OF FLOORS:
- FLOOR/LEVEL:
- BED ROOMS:
- BATH ROOMS:
- MAIDS ROOMS:
- LAYOUT TYPE:
- FACING:
- VIEWING:
- SELLING PRICE:
- COMPLETION YEAR:
- CONDITION:
- FURNISHING:
- LISTING DATE:

1,163SQFT (108SQM) N/A 36 3 - N/A 2 2 N/A N/A N/A N/A N/A NORTH PARK / GREENERY VIEW S\$ 4,300,000 3,697PSF (39,797PSM)

## TWENTYONE ANGULLIA PARK, D9, CONDOMINIUM

Spacious 1,163sqft (108sqm), 2 bedroom, 2 bathroom Condominium for Sale. Completed in 2014, this unit is renovated. Others: freeholdLocated in Singapore's district D09 near Orchard, River Valley in the area Orchard (Central region).